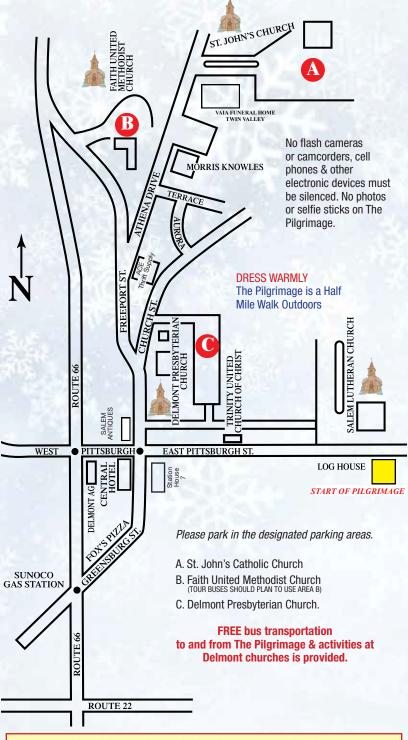

## **Directions to Delmont Pilgrimage**

Your ticket will be marked with your reservation time. Plan to board a shuttle bus from parking area A, B, or C to the start of the Pilgrimage <u>AT LEAST 20 MINUTES PRIOR TO THE TIME SHOWN ON YOUR TICKET.</u> \*East Pittsburgh Street closed to vehicular traffic.

> BUS ROUTE: Faith United Methodist Church St. John Baptist de la Salle Catholic Church Delmont Presbyterian Church Salem Lutheran Church Trinity United Church of Christ

> > **BUS TIMES**

December 3rd • 3:30 - 8:00 / December 4th • 3:30 - 8:00

It is important that all ticket holders arrive as early as 4:00 p.m. in order to visit all of the churches and other sights, as well as complete The Pilgrimage.